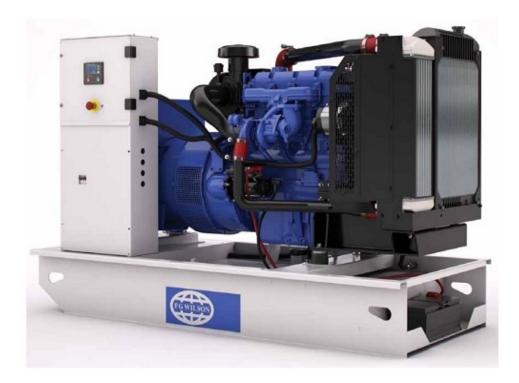

## **Description**

Constructed from High-Grade, Heavy-Duty Steel and further Protected by Powder Coat Paint, Ensuring Durability and Maximum Corrosion Resistance, the Base Frame Provides a Solid Foundation within a more Compact Footprint. The Range also Offers an Enhanced Choice of Base Frame Options Depending on your needs.