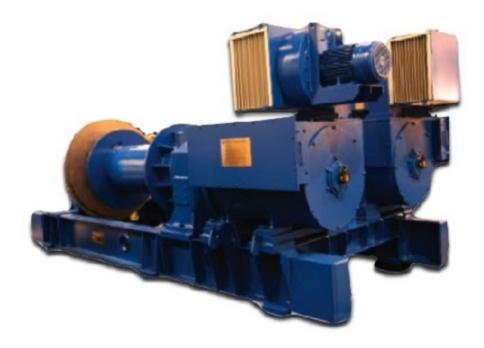

## **Description**

American Block offers a complete line of drawworks that range from 600 HP to 9000 HP. The drawworks are lightweight, compact and meet or exceed industry standards. These drawworks are available in 2 options for power, AC or DC. The AC drawworks are offered in 5 basic models, single speed or multi speed. American Block's variety of models and customization options makes it ideal for any drilling application from onshore to offshore. Our DC drawworks are offered in 4 horse power rating and can adapt to existing substructure designs, making it ideal for retro-fit or new build applications