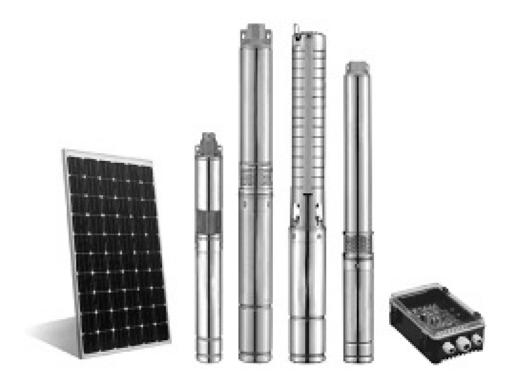

## **D.C. Solar Submersible Pumping Systems**

from: CRI Pumps FZE

Price: \$0.00 Date: 2017-09-14 08:16:00 Expiration Date: 0000-00-00 00:00:00

## Description

These Deepwell Pumping Systems are Available in Screw and Centrifugal Type Solar Pumps with Different Head and Flow Range to Meet Customer Requirements. Lower Capacity Pumps of these Systems are Supplied with C.R.I. Oil Filled Permanent Magnet, Brushless DC Motors and Higher Capacity Pumps are Supplied with C.R.I. Water Filled Rewindable A.C Motors. High Quality Polycrystalline Solar Panel Ensures Optimum Efficiency of the System.