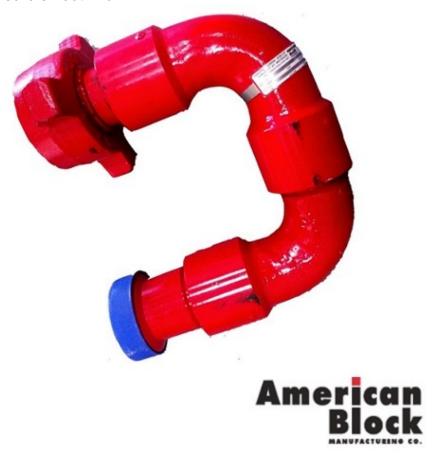

## **Description**

American Block manufactures a full line of high quality swivel joints. We provide swivel joints that range from 1" to 4" and can handle up to 6,000 psi for standard service. Also available are long sweep swivel joints, which are designed to withstand working pressures of 7,500 to 20,000 psi. Long sweep swivel joints for sour service are rated up to 15,000 psi. All swivel joints have three key features, one they are made from heat-treated material to withstand high pressures. Second they have a dual-purpose packing composed of an anti-extrusion ring to reduce friction, and an active seal to prevent the fluid from leaking. All swivel joints have smooth bore finishes to ensure smooth flow.